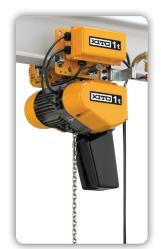

PRODUCTION ELECTRIC CHAIN HOIST

## When voltage is limited, you don't have to be.

Welcome to the EQ family of powered hoists: smooth starts and stops, adjustable speeds, and unbeatable precision. Fitted with a Variable Frequency Drive and available in both single and three phase power, the EQ|SEQ is where safety and performance meet innovation.

## **Features**

**1** Variable Frequency Drive (VFD)

Dual speed controls via "under-the-cover" variable frequency drive for both single-phase and three-phase hoists. Standard 6:1, adjustable to 10:1.

Compact Aluminum Body

Die-cast body is lightweight and offers industry leading industry leading low headroom. Paint is electrostatically applied.

No-Load High Speed Operation

Lift 1.3 times faster when your load is less than 30% of the rated capacity - increasing your productivity by up to 15%.

Load Sheave

Five deep-groove pockets support the load chain during operation. Reduces vibration and chain wear and provides a true vertical lift.

Completely Sealed Body

Suitable for both indoor and outdoor applications, including harsh environments. Gaskets throughout the hoist provide for an IP55 rating.

**6** External Motor Fan

High air flow functions to quickly eliminate resistor, motor and brake heat. This results in improved hoist duty rating and greatly lengthens brake life. Motor is totally enclosed, fan cooled (TEFC).