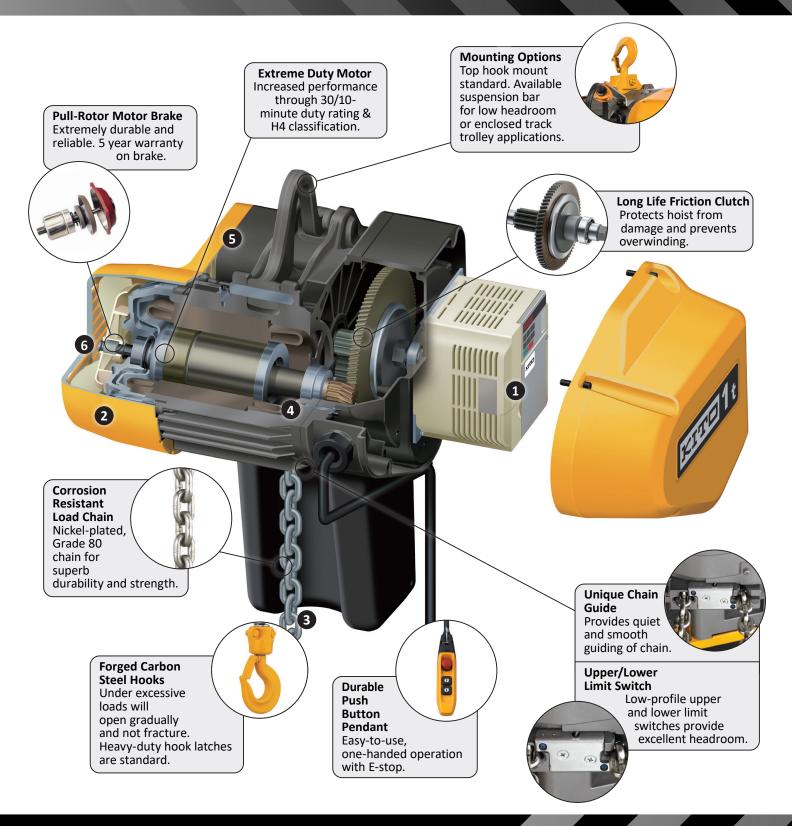

## **Features**

**1** Variable Frequency Drive (VFD)

Dual speed controls via "under-the-cover" variable frequency drive for both single-phase and three-phase hoists. Standard 6:1, adjustable to 10:1.

Compact Aluminum Body

Die-cast body is lightweight and offers industry leading industry leading low headroom. Paint is electrostatically applied.

No-Load High Speed Operation

Lift 1.3 times faster when your load is less than 30% of the rated capacity - increasing your productivity by up to 15%.

Load Sheave

Five deep-groove pockets support the load chain during operation. Reduces vibration and chain wear and provides a true vertical lift.

Completely Sealed Body

Suitable for both indoor and outdoor applications, including harsh environments. Gaskets throughout the hoist provide for an IP55 rating.

**6** External Motor Fan

High air flow functions to quickly eliminate resistor, motor and brake heat. This results in improved hoist duty rating and greatly lengthens brake life. Motor is totally enclosed, fan cooled (TEFC).