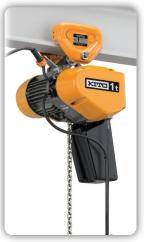

PRODUCTION ELECTRIC CHAIN HOIST

## When voltage is limited, you don't have to be.

Welcome to the EQ family of powered hoists: smooth starts and stops, adjustable speeds, and unbeatable precision. Fitted with a Variable Frequency Drive and available in both single and three phase power, the EQ|SEQ is where safety and performance meet innovation.

## **Features**

**1** Variable Frequency Drive (VFD)

Dual speed controls via "under-the-cover" variable frequency drive for both single-phase and three-phase hoists. Standard 6:1, adjustable to 10:1.

Compact Aluminum Body

Die-cast body is lightweight and offers industry leading industry leading low headroom. Paint is electrostatically applied.

No-Load High Speed Operation

Lift 1.3 times faster when your load is less than 30% of the rated capacity - increasing your productivity by up to 15%.

Load Sheave

Five deep-groove pockets support the load chain during operation. Reduces vibration and chain wear and provides a true vertical lift.

Completely Sealed Body

Suitable for both indoor and outdoor applications, including harsh environments. Gaskets throughout the hoist provide for an IP55 rating.

**6** External Motor Fan

High air flow functions to quickly eliminate resistor, motor and brake heat. This results in improved hoist duty rating and greatly lengthens brake life. Motor is totally enclosed, fan cooled (TEFC).